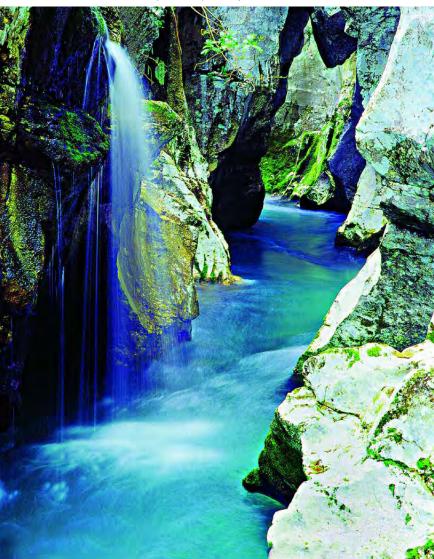

e 38).

#### **4 Vršič** (map page 66) ○

# (Car tour 1) Park at the top of the Vršič Pass. (summer only) from Kranjska Gora or Bovec. Approximately 30min on foot. Walk up the gravel track beside the Tičarjev Dom and follow signs to Poštarski Dom. Picnic on one of the nearby grassy hills. Enjoy stunning mountain scenery opposite the amazing Ajdovska Deklica (Girl's Face), on the cliffs of Prisank.

#### 5 Kugy Monument

(map page 69)

☐ (Car tour 1) Park off the road at Bend No. 48 on the south side of the Vršič Pass. ☐ Buses stop nearby. 2min on foot. Follow the signposted footpath (Walk 12) to the statue, and picnic nearby. Wonderful views of the Trenta Valley and of Jalovec (2645m), one of Slovenia's most difficult mountains to climb.

River Soča — Velika Korita (Car tour 1, Picnic 6)



## Touring

The geography of Slovenia, which dictates the layout of the road system, has inevitably affected the way that we have written up our tours. Where possible, we have designed a circular drive, but in some areas this is not feasible. On each car tour we have started from one base where there is accommodation, but we have also suggested other places where you might like to stay.

In our descriptions we concentrate on the landscape and on taking you to some enchanting picnic spots and walks. For historical details and other interesting facts about the country, you need a good general guide (see page 41), although the tourist information centres which you will find in most towns provide colourful brochures about each district.

Slovenia's **roads** are of a good standard, but on so