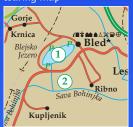

from the right (③; 3h18min). (The short walk rejoins here). Keep left uphill, passing the gates of the WATER TREATMENT WORKS, then bear left up a track. This climbs steeply before eventually levelling off. Shortly after passing a field on your left, the track forks just before a house. Bear right here, soon meeting an asphalt road at a group of houses (3h32min).

Follow the road round to the right, to a crossroads. Turn left down the hill into **Mlino**, passing the flower-bedecked houses along the narrow street. Soon you will reach **Lake Bled**. Turn right on the lakeside footpath, to return to **Bled** in another 13 minutes (3h56min).



## 'The hallowed blue books'

— SUNDAY TIMES

## Slovenia and the Julian Alps

Fifth edition

area covered by this book



walking map



touring map



Whether you use this book to explore by car or on foot, you will find that 'small is beautiful' certainly applies to Slovenia, which is only half the size of Switzerland. The jagged snow-capped peaks of the Julian Alps contrast with fertile valleys full of colour and activity. The porous limestone rock has created the Karst landscape; underground rivers cascade down in dramatic waterfalls, narrow aoraes pierce the cliffs. caves natural rock arches abound. The people are prosperous, friendly and eager to share their pride in the beauty and their homeland. heritage of facilities are modern, spotlessly clean sensitively with blend in countryside.

- 75 long and short walks, for all ages and abilities
- topographical walking maps
- free downloadable GPS tracks
- satnav guidance to walk start