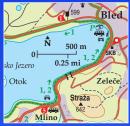

tracks joining from the right (③; 3h18min). (The short walk rejoins here). Keep left uphill, passing the gates of the WATER TREATMENT WORKS, then bear left up a track. This climbs steeply before eventually levelling off. Shortly after passing a field on your left, the track forks just before a house. Bear right here, soon meeting an asphalt road at a group of houses (3h32min).

Follow the road round to the right, to a crossroads. Turn left down the hill into **Mlino**, passing the flower-bedecked houses along the narrow street. Soon you will reach **Lake Bled**. Turn right on the lakeside footpath, to return to **Bled** in another 13 minutes (3h56min).



## 'The hallowed blue books'

— SUNDAY TIMES

## Slovenia and the Julian Alps

Fifth edition

area covered by this book



walking map



touring map



Whether you use this book to explore by car or on foot, you will find that 'small is beautiful' certainly applies to Slovenia, which is only half the size of Switzerland. The jagged snow-capped peaks of the Julian Alps contrast with fertile valleys full of colour and activity. The porous limestone rock has created the Karst landscape; underground rivers cascade down in dramatic waterfalls, narrow aoraes pierce the cliffs. caves natural rock arches abound. The people are prosperous, friendly and eager to share their pride in the beauty and their homeland. heritage of facilities are modern, spotlessly clean sensitively with blend in countryside.

- 75 long and short walks, for all ages and abilities
- topographical walking maps
- free downloadable GPS tracks
- satnav guidanc