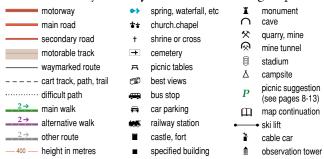

n develop very quickly, especially in summer.
- Avoid mountain ridge walks if storms are forecast.

## rganisation of the walks

All our walks are grouped according to the car tour from which they are most easily reached. This is clearly shown on the pull-out touring maps inside the back cover of the book. Each walk starts from a parking place or from a town centre and, where indicated, they can also be reached by public transport. Most of our main and alternative walks are circular, while the short walks are often out and back.

At the beginning of each walk you will find essential information — distance and time, grade, equipment, how to get there, nearest accommodation and, if applicable, alternatives for shorter or longer walks.

Below is a key to the **symbols** on the walking maps.



**7** eather The temperate climatic zone in which Slovenia lies means that the winters are cold and the summers hot. In the mountains snow can fall at any time of the year, and you may find some paths still snow-covered in early June.

The warmest months are July and August, when the

## Walk 2: BLED • SELO • KUPLJENIK • BOHINJSKA BELA • BLED

Distance/time: 14km/8.7mi; 3h56min

Grade: ● easy; on good paths, tracks and roads. One steep climb of 220m/720ft to Kupljenik.
Equipment: see page 38; walking

Equipment: see page 38; walking shoes

Transport: 

or 

or 

to Bled

Nearest accommodation: Bled

Short walk: Bled — Selo — Mlino

— Bled. 5.5km/3.4mi; 1h43min.

• Grade and equipment as above. Follow the main walk to the

Y-junction before the bridge over the Sava Bohinjka (3). Take the